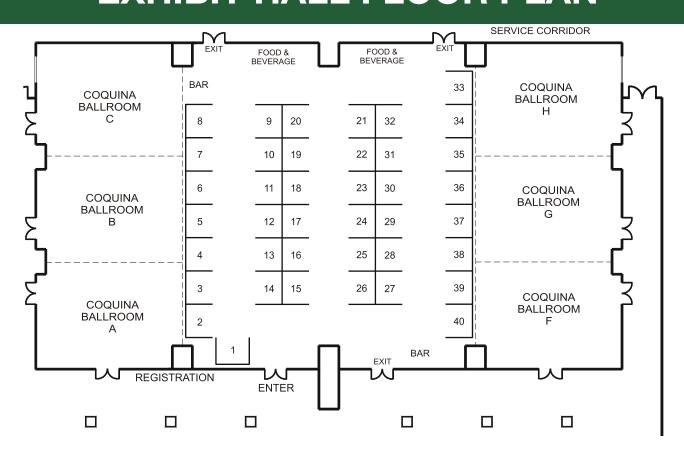

### **EXHIBIT HALL FLOOR PLAN**

Please Note: The exhibit hall will be limited to 40 booths this year and they will sell out quickly. Space will not be assigned until the exhibit contract and payment in full has been received. Booth positions will be assigned in the order in which applications are received.

Join FADRA as an Associate Member for \$360, and you'll save \$\$\$ on your booth fee.

Your booth will be 8' deep x 10' wide and includes one 6' skirted table, two chairs, an ID sign and wastebasket. The exhibit hall is carpeted. Included in your exhibit fee is registration for two representatives to attend all non-ticketed food and drink functions, including the Exhibit Hall Grand Opening and Brunch with the Attendees, as well as access to all seminars.